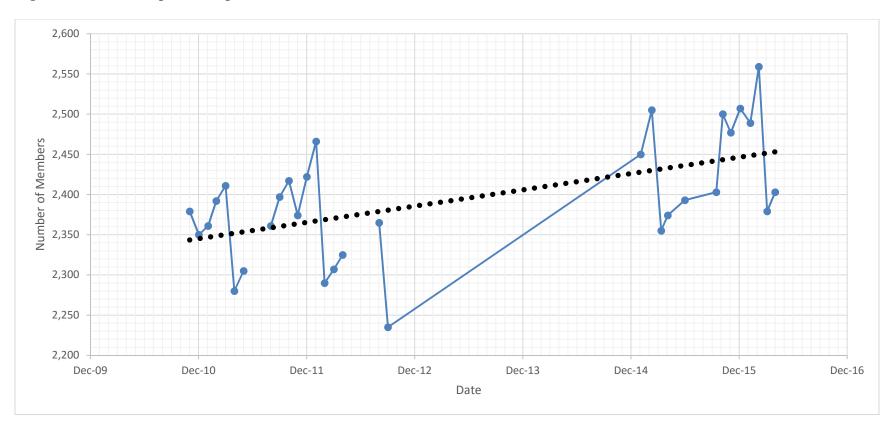

l-15 | Oct-15 | Nov-15 | Dec-15 | Jan-16 | Feb-16 | Mar-16 | Apr-16 | May-16 |
|---------------|--------|--------|--------|--------|--------|--------|--------|--------|--------|--------|
| Seattle       | 2,078  | 2,091  | 2,124  | 2,207  | 2,189  | 2,220  | 2,202  | 2,267  | 2,104  | 2,124  |
| Boeing Branch | 21     | 21     | 0      | 0      | 0      | 0      | 0      | 0      | 0      | 0      |
| North Branch  | 131    | 132    | 134    | 139    | 138    | 136    | 136    | 140    | 133    | 134    |
| Kitsap Branch | 144    | 149    | 145    | 154    | 150    | 151    | 151    | 152    | 142    | 145    |
| Total         | 2,374  | 2,393  | 2,403  | 2,500  | 2,477  | 2,507  | 2,489  | 2,559  | 2,379  | 2,403  |



Kelli Dean – 25 April 2016

Figure 2. Membership from September 2009