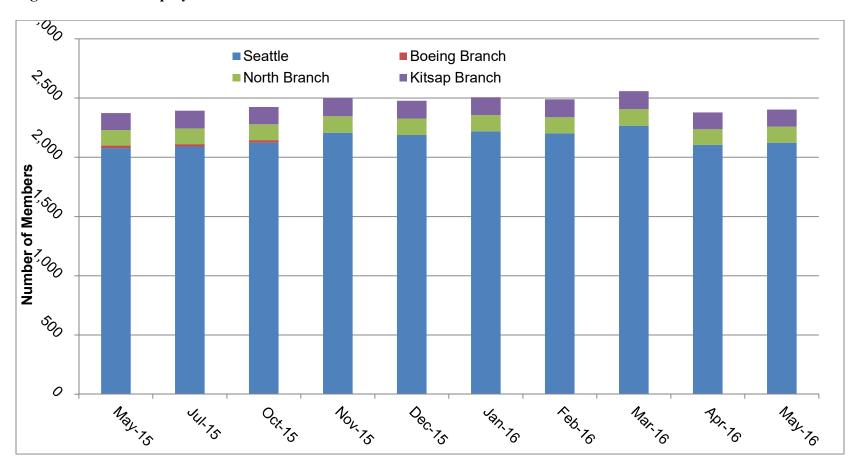

### **Membership**

As of April 25, 2016, the Seattle Section and Branches have 2,403 members (Seattle 2,124, Boeing 0, North branch 134, Kitsap 145). There are 29 more members than the same time a year ago. There are 717 YMF members at this time an increase over last month of 19. Figure 1 illustrates the breakout of Seattle Section membership by Section and Branch. Table 2 shows a breakdown of members per Branch for the past 10 months of available data.

Kelli Dean – 25 April 2016

Figure 1. Membership by Month for Past Ten Months

Kelli Dean – 25 April 2016

Table 2. Membership Detail for Past Ten Months of available data

| Date          | May-15 | Jul-15 | Oct-15 | Nov-15 | Dec-15 | Jan-16 | Feb-16 | Mar-16 | Apr-16 | May-16 |
|---------------|--------|--------|--------|--------|--------|--------|--------|--------|--------|--------|
| Seattle       | 2,078  | 2,091  | 2,124  | 2,207  | 2,189  | 2,220  | 2,202  | 2,267  | 2,104  | 2,124  |
| Boeing Branch | 21     | 21     | 0      | 0      | 0      | 0      | 0      | 0      | 0      | 0      |
| North Branch  | 131    | 132    | 134    | 139    | 138    | 136    | 136    | 140    | 133    | 134    |
| Kitsap Branch | 144    | 149    | 145    | 154    | 150    | 151    | 151    | 152    | 142    | 145    |
| Total         | 2,374  | 2,393  | 2,403  | 2,500  | 2,477  | 2,507  | 2,489  | 2,559  | 2,379  | 2,403  |