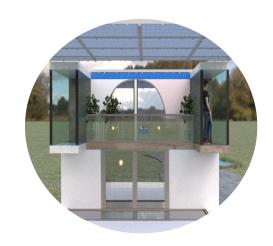

#### Resist

PROJECT TYPE
Self Motivated
PRESENTATION
Render Model, Orthographic Projections,
Scale Model
DATE
September 2021

Resist building is a story of cultures, racial minorities, and individuals from other groups who have been historically underrepresented. After Afghanistan last war three months ago, I came up with a building idea for the United Nations to represent all the people and cultures who have been disregard in our world. The structure contains four individual towers in a shape of hand that Unites at the top under the Earth half sphere. This symbolic structure show the importance of individuals and their union to make changes.

R E S I S T