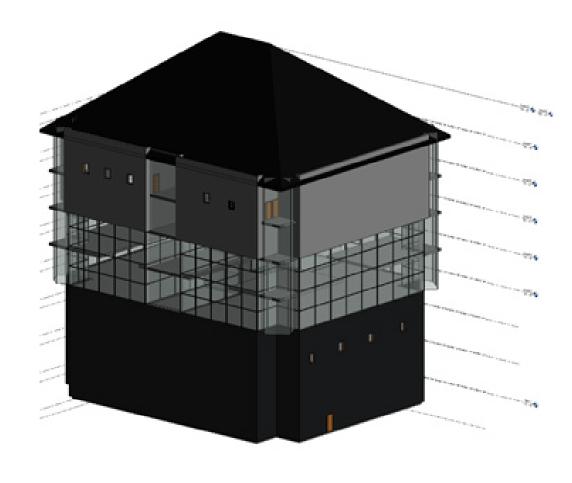

## Collage

PROJECT TYPE
In Arch ADV
PRESENTATION
Render Model, Orthographic Projections,
Scale Model
DATE
July 2021

Collage strategy used to deploy serial techniques as a design process. In Arch ADV program final assignment consist of all the techniques and methods used during the program. San Francisco Obscura is a new structure for living with a series of dweling units and event spaces.