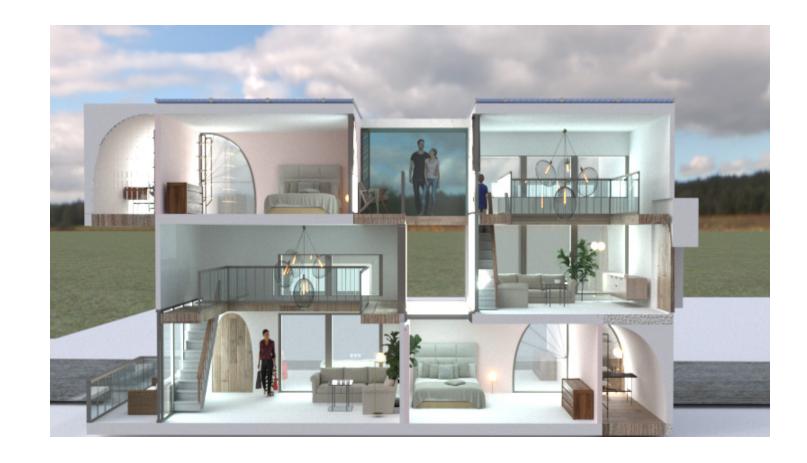

## Affordable Housing

PROJECT TYPE

Self Motivated

PRESENTATION

Render Model, Orthographic Projections,

Scale Model

DATE

October 2021

As a person who lived in affordable housing for many years, I tried to implement my knowledge from Civil Engineering and sustainability to create more energy efficient and attractive place to live. Each apartment consists of two bedrooms, two separate office space, a high-ceiling living room which enhances air circulation, different windows, and solar panels.