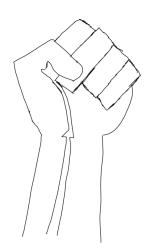

#### Resist

PROJECT TYPE
Self Motivated
PRESENTATION
Render Model, Orthographic Projections,
Scale Model
DATE
September 2021

Resist building is a story of cultures, racial minorities, and individuals from other groups who have been historically underrepresented. After Afghanistan last war three months ago, I came up with a building idea for the United Nations to represent all the people and cultures who have been disregard in our world. The structure contains four individual towers in a shape of hand that Unites at the top under the Earth half sphere. This symbolic structure show the importance of individuals and their union to make changes.