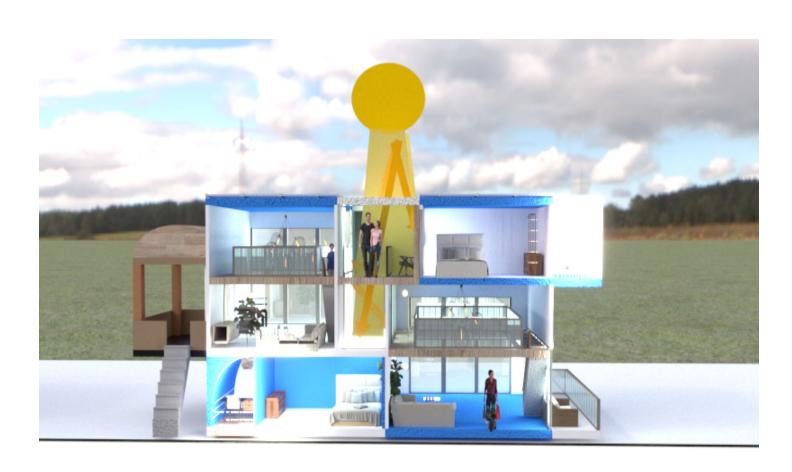

## Affordable Housing

PROJECT TYPE

Self Motivated

PRESENTATION

Render Model, Orthographic Projections,

Scale Model

DATE

October 2021

As a person who lived in affordable housing for many years, I tried to implement my knowledge from Civil Engineering and sustainability to create more energy efficient and attractive place to live. Each apartment consists of two bedrooms, two separate office space, a high-ceiling living room which enhances air circulation, different windows, and solar panels.