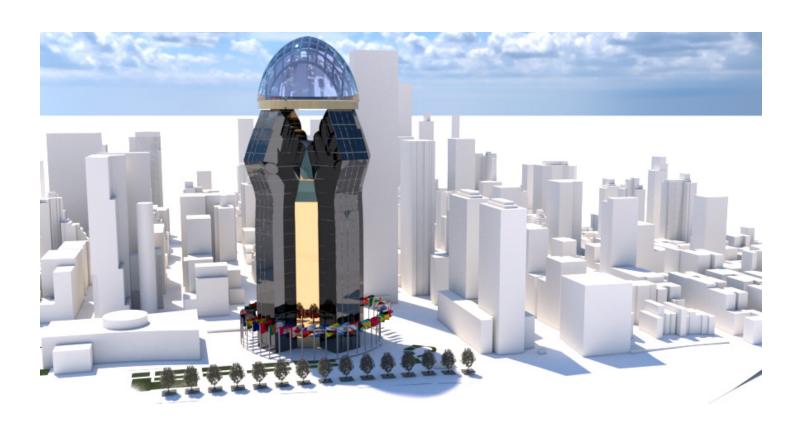

#### Resist

PROJECT TYPE
Self Motivated
PRESENTATION
Render Model, Orthographic Projections,
Scale Model
DATE
September 2021

Resist building is a story of cultures, racial minorities, and individuals from other groups who have been historically underrepresented. After Afghanistan last war three months ago, I came up with a building idea for the United Nations to represent all the people and cultures who have been disregard in our world. The structure contains four individual towers in a shape of hand that Unites at the top under the Earth half sphere. This symbolic structure show the importance of individuals and their union to make changes.