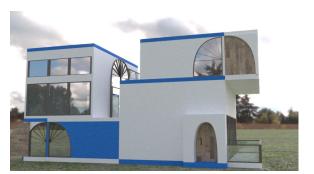

#### Resist

PROJECT TYPE
Self Motivated
PRESENTATION
Render Model, Orthographic Projections,
Scale Model
DATE
September 2021

Resist building is a story of cultures, racial minorities, and individuals from other groups who have been historically underrepresented. After Afghanistan last war three months ago, I came up with a building idea for the United Nations to represent all the people and cultures who have been disregard in our world. The structure contains four individual towers in a shape of hand that Unites at the top under the Earth half sphere. This symbolic structure show the importance of individuals and their union to make changes.