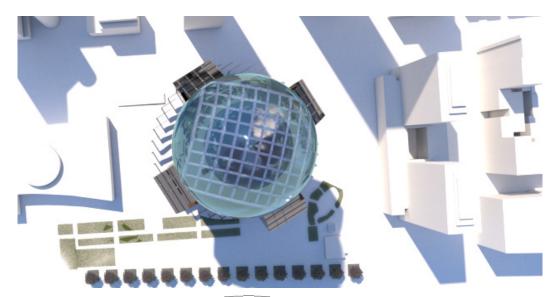

#### Resist

PROJECT TYPE
Self Motivated
PRESENTATION
Render Model, Orthographic Projections,
Scale Model
DATE
September 2021

Resist building is a story of cultures, racial minorities, and individuals from other groups who have been historically underrepresented. After Afghanistan last war three months ago, I came up with a building idea for the United Nations to represent all the people and cultures who have been disregard in our world. The structure contains four individual towers in a shape of hand that Unites at the top under the Earth half sphere. This symbolic structure show the importance of individuals and their union to make changes.