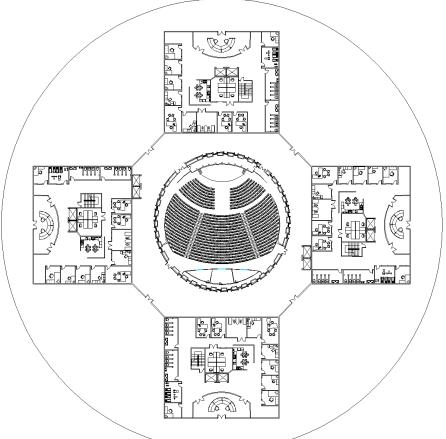

## Collage

PROJECT TYPE
In Arch ADV
PRESENTATION
Render Model, Orthographic Projections,
Scale Model
DATE
July 2021

Collage strategy used to deploy serial techniques as a design process. In Arch ADV program final assignment consist of all the techniques and methods used during the program. San Francisco Obscura is a new structure for living with a series of dweling units and event spaces.