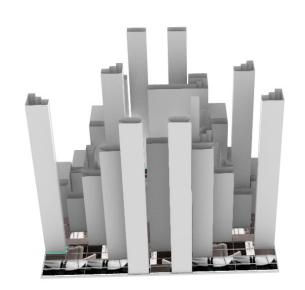

#### Resist

PROJECT TYPE
Self Motivated
PRESENTATION
Render Model, Orthographic Projections,
Scale Model
DATE
September 2021

Resist building is a story of cultures, racial minorities, and individuals from other groups who have been historically underrepresented. After Afghanistan last war three months ago, I came up with a building idea for the United Nations to represent all the people and cultures who have been disregard in our world. The structure contains four individual towers in a shape of hand that Unites at the top under the Earth half sphere. This symbolic structure show the importance of individuals and their union to make changes.