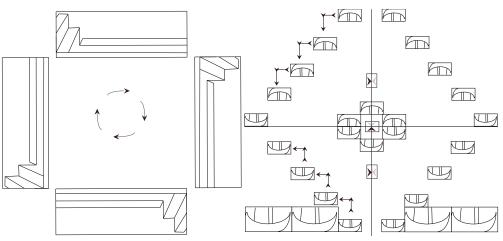

## Collage

PROJECT TYPE
In Arch ADV
PRESENTATION
Render Model, Orthographic Projections,
Scale Model
DATE
July 2021

Collage strategy used to deploy serial techniques as a design process. In Arch ADV program final assignment consist of all the techniques and methods used during the program. San Francisco Obscura is a new structure for living with a series of dweling units and event spaces.

C O L A G E

R E V I T