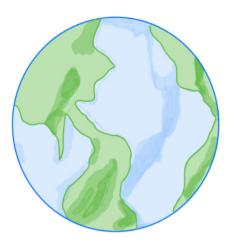

#### Resist

PROJECT TYPE
Self Motivated
PRESENTATION
Render Model, Orthographic Projections,
Scale Model
DATE
September 2021

Resist building is a story of cultures, racial minorities, and individuals from other groups who have been historically underrepresented. After Afghanistan last war three months ago, I came up with a building idea for the United Nations to represent all the people and cultures who have been disregard in our world. The structure contains four individual towers in a shape of hand that Unites at the top under the Earth half sphere. This symbolic structure show the importance of individuals and their union to make changes.