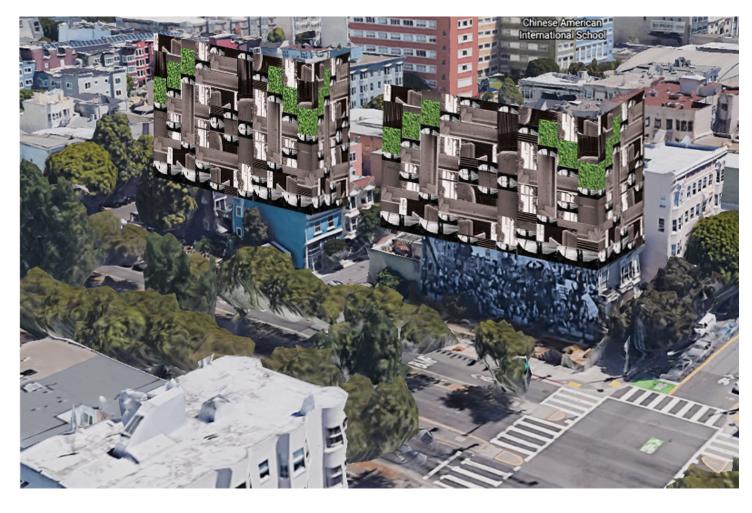

## Collage

PROJECT TYPE
In Arch ADV
PRESENTATION
Render Model, Orthographic Projections,
Scale Model
DATE
July 2021

Collage strategy used to deploy serial techniques as a design process. In Arch ADV program final assignment consist of all the techniques and methods used during the program. San Francisco Obscura is a new structure for living with a series of dweling units and event spaces.

C O L A G E

R E V I T