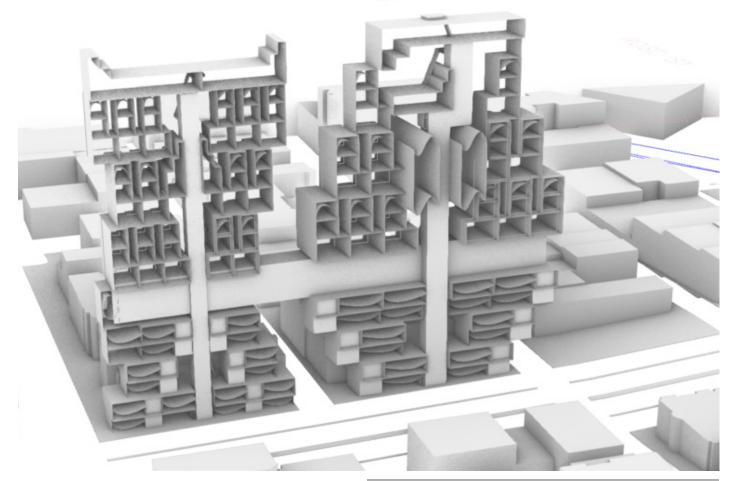

## Collage

PROJECT TYPE
In Arch ADV
PRESENTATION
Render Model, Orthographic Projections,
Scale Model
DATE
July 2021

Collage strategy used to deploy serial techniques as a design process. In Arch ADV program final assignment consist of all the techniques and methods used during the program. San Francisco Obscura is a new structure for living with a series of dweling units and event spaces.